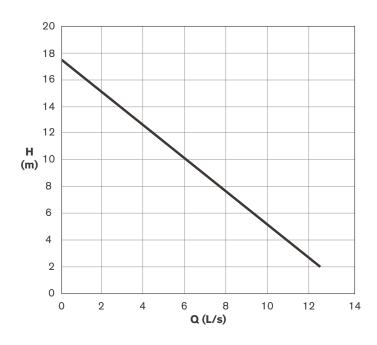

## **Performance curve**

## **Technical data**

| Outlet (mm)                                                                                                                                                 | 80 BSP flanged bend                                                                                                 |
|-------------------------------------------------------------------------------------------------------------------------------------------------------------|---------------------------------------------------------------------------------------------------------------------|
| Max flow rate (L/s)                                                                                                                                         | 12.5                                                                                                                |
| Max head (m)                                                                                                                                                | 17.5                                                                                                                |
| Max liquid temp (°C)                                                                                                                                        | 40                                                                                                                  |
| Ø Solids (mm)                                                                                                                                               | 60                                                                                                                  |
| Power (kW)                                                                                                                                                  | 1.5                                                                                                                 |
| Current (A)                                                                                                                                                 | 13.0                                                                                                                |
| Voltage (V)                                                                                                                                                 | 240                                                                                                                 |
| Speed (RPM)                                                                                                                                                 | 2850                                                                                                                |
| Casing                                                                                                                                                      | Cast iron                                                                                                           |
| mpeller                                                                                                                                                     | Cast iron                                                                                                           |
| Motor housing                                                                                                                                               | Stainless steel                                                                                                     |
| Protection                                                                                                                                                  | IP68                                                                                                                |
| Cable details                                                                                                                                               | 10 m length, H07 RN-F                                                                                               |
| Mounting                                                                                                                                                    | Free standing or guide rails                                                                                        |
| Weight (kg)                                                                                                                                                 | 41                                                                                                                  |
| Max liquid temp (°C)  Ø Solids (mm)  Power (kW)  Current (A)  Voltage (V)  Speed (RPM)  Casing  mpeller  Motor housing  Protection  Cable details  Mounting | 40 60 1.5 13.0 240 2850 Cast iron Cast iron Stainless steel IP68 10 m length, H07 RN-F Free standing or guide rails |