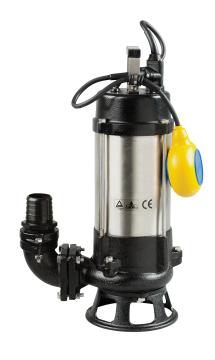

This heavy-duty pump is fitted with a large single-phase motor and is ideal for pumping sewage, wastewater, groundwater and stormwater in locations such as blocks of flats, public buildings, factories, car parks and washdown areas. Available either as freestanding or on guide rails, unit is constructed from cast-iron with a stainless steel motor housing, and is fitted with an single channel open impeller (60 mm solids) and a dual oil lubricated mechanical seal.

The pump is available with an optional automatic float switch, and the motor is fitted with thermal overload protection. For corrosive applications, unit is available in all 316 stainless steel construction for ultimate corrosion resistance.