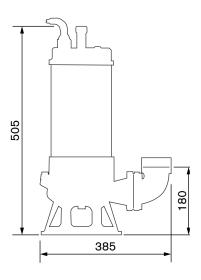

This heavy-duty pump is fitted with a large single-phase motor and is ideal for pumping sewage, wastewater, groundwater and stormwater in locations such as blocks of flats, public buildings, factories, car parks and washdown areas. Available either as freestanding or on guide rails, unit is constructed from cast-iron with a stainless steel motor housing, and is fitted with an single channel open impeller (60 mm solids) and a dual oil lubricated mechanical seal.

The pump is available with an optional automatic float switch, and the motor is fitted with thermal overload protection. For corrosive applications, unit is available in all 316 stainless steel construction for ultimate corrosion resistance.



## **Dimensions** (all measurements mm)



## **GP Series Submersible Sump Pumps**GPV80-150

## **Technical data**

| Outlet (mm)                                                                                                                                                 | 80 BSP flanged bend                                                                                                 |
|-------------------------------------------------------------------------------------------------------------------------------------------------------------|---------------------------------------------------------------------------------------------------------------------|
| Max flow rate (L/s)                                                                                                                                         | 12.5