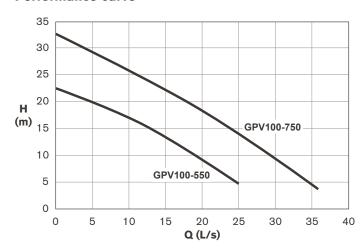

## **Performance curve**

## **Technical data**

| Model GPV            | 100-550               | 100-750 |
|----------------------|-----------------------|---------|
| Outlet (mm)          | 100 BSP flanged bend  |         |
| Max flow rate (L/s)  | 25                    | 36      |
| Max head (m)         | 22.5                  | 32.5    |
| Max liquid temp (°C) | 40                    |         |
| Ø Solids (mm)        | 80                    |         |
| Power (kW)           | 5.5                   | 7.5     |
| Current (A)          | 12.3                  | 16.5    |
| Voltage (V)          | 415                   |         |
| Speed (RPM)          | 2850                  |         |
| Casing               | Cast iron             |         |
| Impeller             | Cast iron             |         |
| Motor housing        | Stainless steel       |         |
| Protection           | IP68                  |         |
| Cable details        | 10 m length, H07 RN-F |         |
| Mounting             | Guide rails only      |         |
| Weight (kg)          | 85                    | 90      |