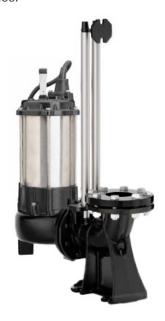

These heavy-duty pumps are fitted with large three-phase motors and are ideal for handling sewage, wastewater, groundwater, stormwater, light slurries, and factory waste in locations such as apartment blocks, public buildings, factories, car parks, and washdown areas. Constructed from cast iron with stainless steel motor housings, the units feature a single-channel open impeller (80 mm solids) and are supplied with a discharge pedestal and sliding guide rail kit for easy mounting.

The pumps include double mechanical shaft seals in an oil bath, with hard-faced silicon carbide/ceramic seals on the pump side, providing superior motor protection and extended service life. They also feature automatic resetting thermal overload protection to prevent overloading. For corrosive environments, the units are available in all-316 stainless steel construction for maximum corrosion resistance.