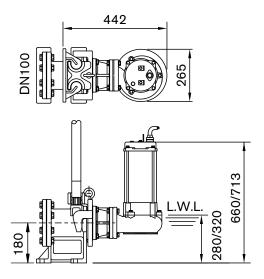

ght slurries, and factory waste in locations such as apartment blocks, public buildings, factories, car parks, and washdown areas. Constructed from cast iron with stainless steel motor housings, the units feature a single-channel open impeller (80 mm solids) and are supplied with a discharge pedestal and sliding guide rail kit for easy mounting.

The pumps include double mechanical shaft seals in an oil bath, with hard-faced silicon carbide/ceramic seals on the pump side, providing superior motor protection and extended service life. They also feature automatic resetting thermal overload protection to prevent overloading. For corrosive environments, the units are available in all-316 stainless steel construction for maximum corrosion resistance.



## **Dimensions** (all measurements mm)



## **GP Series Submersible Sump Pumps**GPV100-550/GPV100-750

## **Technical data**

| Model GPV            | 100-550               | 100-750 |
|----------------------|-----------------------|---------|
| Outlet (mm)          | 100 BSP flanged bend  |         |
| Max flow rate (L/s)  | 25                    | 36      |
| Max head (m)         | 22.5                  | 32.5    |
| Max liquid temp (°C) | 40                    |         |
| Ø Solids (mm)        | 80                    |         |
| Power (kW)           | 5.5                   | 7.5     |
| Current (A)          | 12.3                  | 16.5    |
| Voltage (V)          | 415                   |         |
| Speed (RPM)          | 2850                  |         |
| Casing               | Cast iron             |         |
| Imp